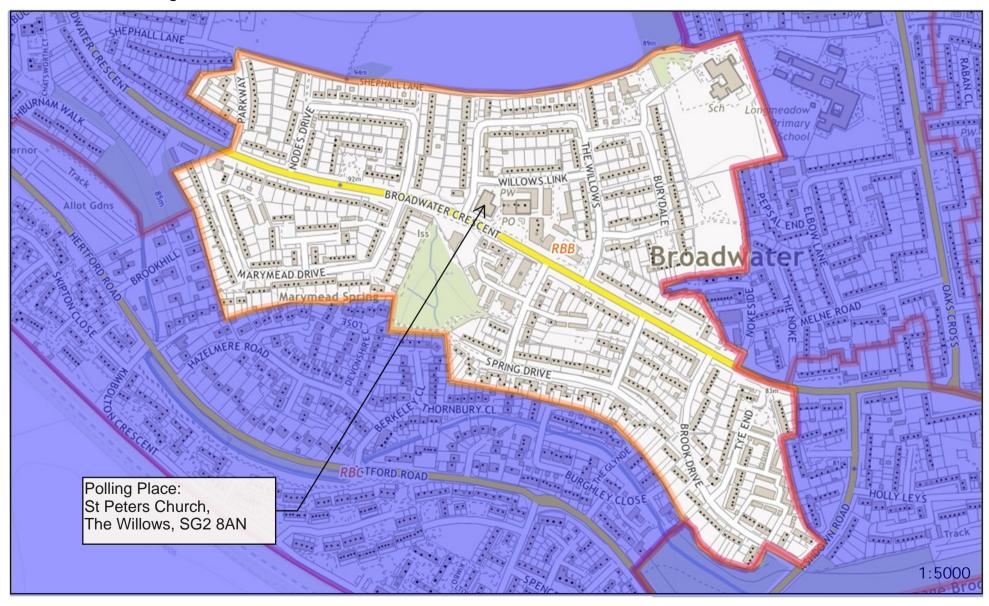

ters Church, The Willows, SG2 8AN                                         |  |  |
| RBC              | St Peters Church, The Willows, SG2 8AN                                         |  |  |
| RBD              | Stevenage Community Arts Centre, Roaring Meg Retail Park, London Road, SG1 1XN |  |  |

#### **POTENTIAL DEVELOPMENTS**

An increase is envisaged in the number of properties in Roebuck Ward over the next five years. Those properties will be located within polling district RBD.

# Stevenage Constituency -Roebuck Borough Ward



Polling District and Places Review 2023 -

The Polling District designatory letters are referenced in the relevant area.

The boundaries are shown edged in orange.

# Polling District RBA -Roebuck Borough Ward



## Polling District RBB -Roebuck Borough Ward



# Polling District RBC -Roebuck Borough Ward



Polling Place: St Peters Church, The Willows, SG2 8AN (within Polling District RBB)

# Polling District RBD -Roebuck Borough Ward