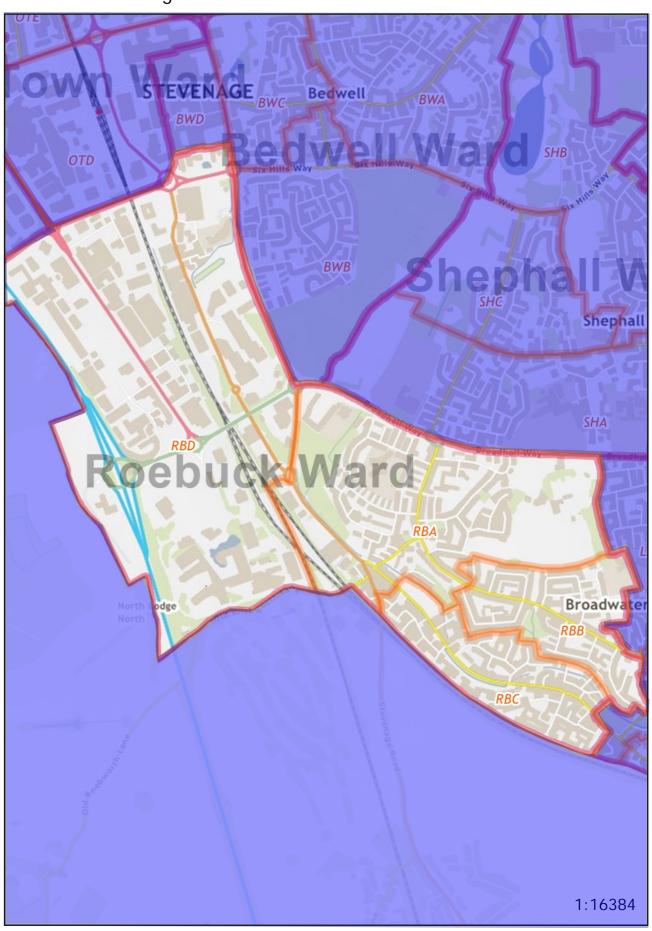

# Stevenage Constituency -Roebuck Borough Ward

Polling District and Places Review 2023 -

The Polling District designatory letters are referenced in the relevant area.

The boundaries are shown edged in orange.