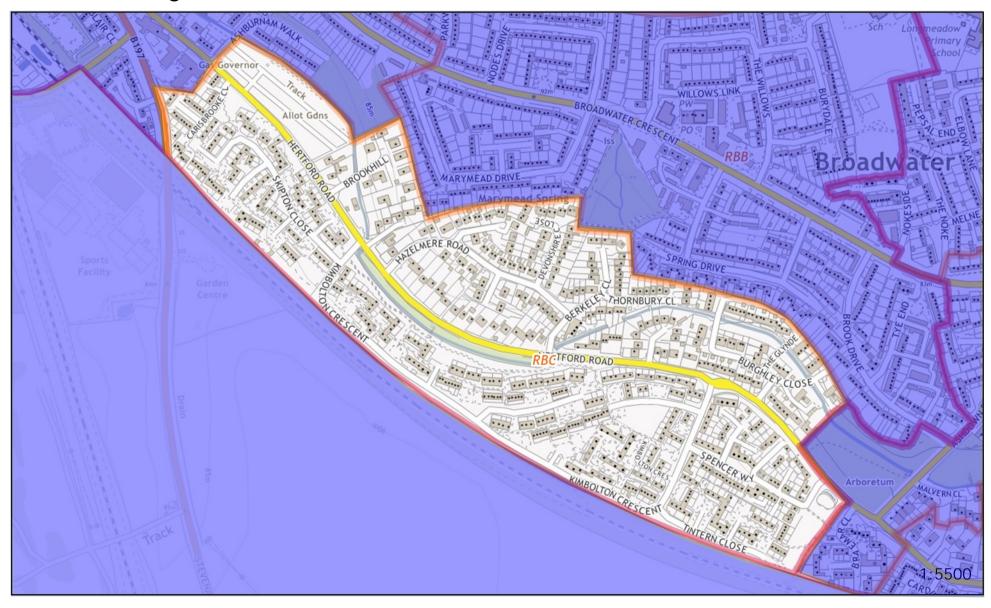

# Polling District RBC -Roebuck Borough Ward

Polling Place: St Peters Church, The Willows, SG2 8AN (within Polling District RBB)