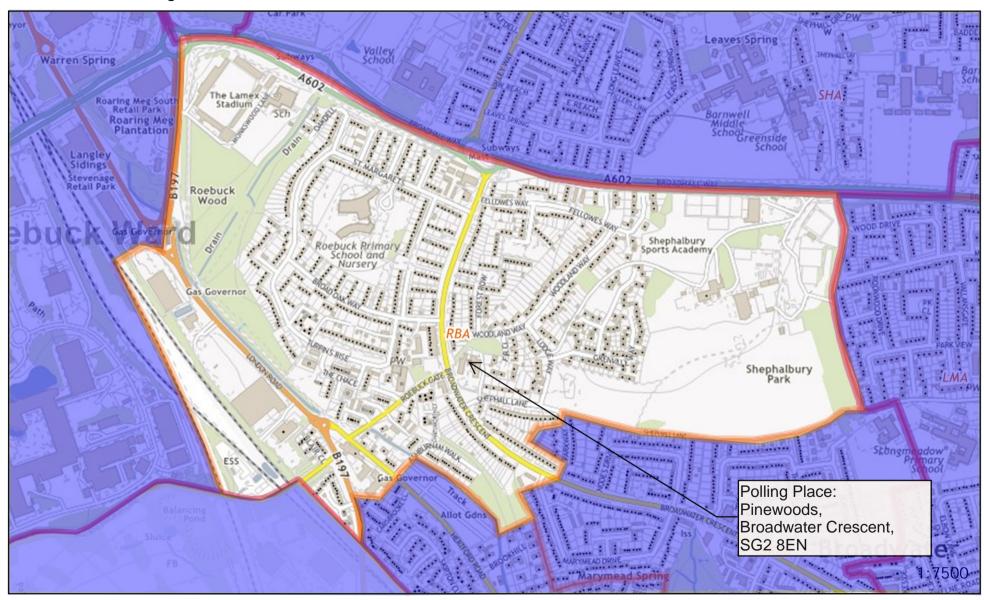

|  |  |
| RBB              | St Peters Church, The Willows, SG2 8AN                                         |  |  |
| RBC              | St Peters Church, The Willows, SG2 8AN                                         |  |  |
| RBD              | Stevenage Community Arts Centre, Roaring Meg Retail Park, London Road, SG1 1XN |  |  |

#### **POTENTIAL DEVELOPMENTS**

An increase is envisaged in the number of properties in Roebuck Ward over the next five years. Those properties will be located within polling district RBD.

# Stevenage Constituency -Roebuck Borough Ward



Polling District and Places Review 2023 -

The Polling District designatory letters are referenced in the relevant area.

The boundaries are shown edged in orange.

# Polling District RBA -Roebuck Borough Ward



## Polling District RBB -Roebuck Borough Ward



# Polling District RBC -Roebuck Borough Ward



Polling Place: St Peters Church, The Willows, SG2 8AN (within Polling District RBB)

# Polling District RBD -Roebuck Borough Ward